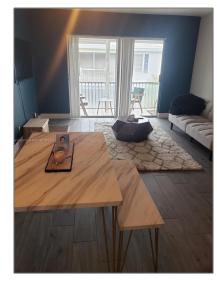

# Residential For Sale

756 Sqft - 2220 NE 68th St # 1028, Fort Lauderdale, Florida 33308

### Basic Details

| Property Type:  | Residential |  |
|-----------------|-------------|--|
| Listing Type:   | For Sale    |  |
| Listing ID:     | A11624390   |  |
| Price:          | \$200,000   |  |
| Bedrooms:       | 1           |  |
| Bathrooms:      | 1           |  |
| Half Bathrooms: | 1           |  |
| Square Footage: | 756 Sqft    |  |
| Year Built:     | 1970        |  |

## Features

| $\sqrt{}$ | Heating System: | Electric                                    |
|-----------|-----------------|---------------------------------------------|
| $\sqrt{}$ | Cooling System: | Central Air, Ceiling<br>Fan(s), Paddle Fans |
| $\sqrt{}$ | View:           | Garden View                                 |