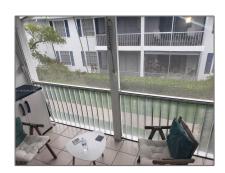

## Features

| $\sqrt{}$ | Heating System: | Electric                                    |
|-----------|-----------------|---------------------------------------------|
| $\sqrt{}$ | Cooling System: | Central Air, Ceiling<br>Fan(s), Paddle Fans |
| $\sqrt{}$ | View:           | Garden View                                 |