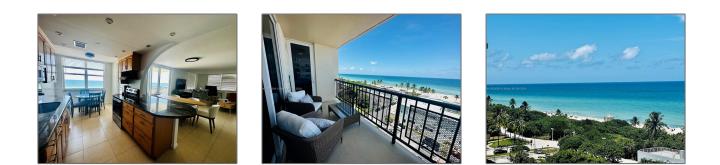

# **Residential Lease For Rent**

1,450 Sqft - 1501 S Ocean Dr#1006, Hollywood, Florida 33019

#### **Basic Details**

| Property Type:  | <b>Residential Lease</b> |  |
|-----------------|--------------------------|--|
| Listing Type:   | For Rent                 |  |
| Listing ID:     | A11624004                |  |
| Price:          | \$4,000                  |  |
| Bedrooms:       | 2                        |  |
| Bathrooms:      | 2                        |  |
| Square Footage: | 1,450 Sqft               |  |
| Year Built:     | 1970                     |  |