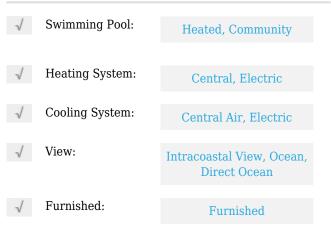

# **Residential Lease For Rent**

1,450 Sqft - 1501 S Ocean Dr#1006, Hollywood, Florida 33019





#### **Basic Details**

| Property Type:  | <b>Residential Lease</b> |  |
|-----------------|--------------------------|--|
| Listing Type:   | For Rent                 |  |
| Listing ID:     | A11624004                |  |
| Price:          | \$4,000                  |  |
| Bedrooms:       | 2                        |  |
| Bathrooms:      | 2                        |  |
| Square Footage: | 1,450 Sqft               |  |
| Year Built:     | 1970                     |  |

#### Features



## Address Map

| US<br>FL<br>Broward County<br>Hollywood |                                                          |
|-----------------------------------------|----------------------------------------------------------|
| Broward County<br>Hollywood             |                                                          |
| Hollywood                               |                                                          |
| 5                                       |                                                          |
| 22010                                   |                                                          |
| 33019                                   |                                                          |
| 1501 S Ocean Dr #<br>1006               |