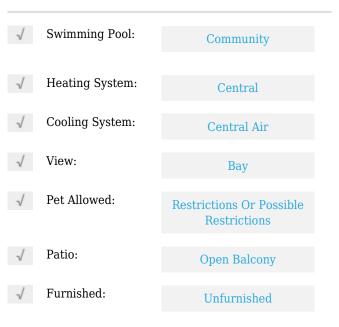

# **Residential Lease For Rent**

582 Sqft - 1600 NE 1st Ave **#** 2904, Miami, Florida 33132









#### Basic **Details**

| Property Type:  | <b>Residential Lease</b> |  |
|-----------------|--------------------------|--|
| Listing Type:   | For Rent                 |  |
| Listing ID:     | A11624076                |  |
| Price:          | \$2,550                  |  |
| Bathrooms:      | 1                        |  |
| Square Footage: | 582 Sqft                 |  |
| Year Built:     | 2018                     |  |

#### Features



### Address Map

| Country: | US                |
|----------|-------------------|
| State:   | FL                |
| County:  | Miami-Dade County |
| City:    | Miami             |
| Zipcode: | 33132             |

| Street:        | 1600 NE 1st Ave #<br>2904 |  |
|----------------|---------------------------|--|
| Building Name: | CANVAS CONDO              |  |
| Floor Number:  | 0                         |  |
| Longitude:     | W81° 48' 26.7''           |  |
| Latitude:      | N25° 47' 28.3''           |  |

## Agent Info



Daniel Lombardi ☎ (305) 695-1600 ☎ (786) 525-6127 ᢂ daniel@lomardiproperties.com