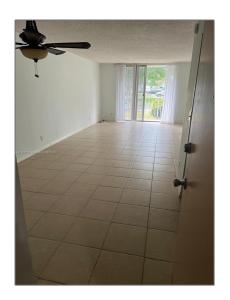

### Basic Details

| Property Type:  | <b>Residential Lease</b> |  |
|-----------------|--------------------------|--|
| Listing Type:   | For Rent                 |  |
| Listing ID:     | A11623738                |  |
| Price:          | \$1,800                  |  |
| Bedrooms:       | 2                        |  |
| Bathrooms:      | 2                        |  |
| Square Footage: | 1,133 Sqft               |  |
| Year Built:     | 1979                     |  |

### Features

| $\sqrt{}$ | Swimming Pool: | Community   |
|-----------|----------------|-------------|
| $\sqrt{}$ | Furnished:     | Unfurnished |

Building Name: **BREAKWATERS OF THE PALM B** 

Floor Number: **0** 