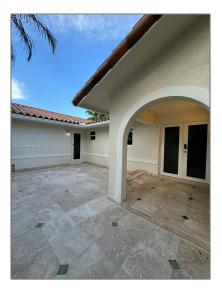

# **Residential Lease For Rent**

2,024 Sqft - 353 SW 133rd Pl, Miami, Florida 33184

### **Basic Details**

| Property Type:  | <b>Residential Lease</b> |  |
|-----------------|--------------------------|--|
| Listing Type:   | For Rent                 |  |
| Listing ID:     | A11623562                |  |
| Price:          | \$5,000                  |  |
| Bedrooms:       | 5                        |  |
| Bathrooms:      | 3                        |  |
| Square Footage: | 2,024 Sqft               |  |
| Year Built:     | 1980                     |  |
| Lot Area:       | 7,723 Sqft               |  |