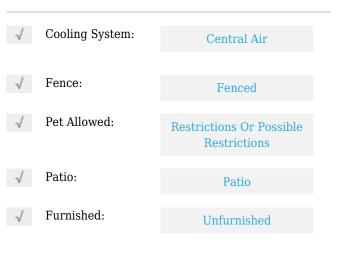

# **Residential Lease For Rent**

2,024 Sqft - 353 SW 133rd Pl, Miami, Florida 33184









### **Basic Details**

| Property Type:  | <b>Residential Lease</b> |  |
|-----------------|--------------------------|--|
| Listing Type:   | For Rent                 |  |
| Listing ID:     | A11623562                |  |
| Price:          | \$5,000                  |  |
| Bedrooms:       | 5                        |  |
| Bathrooms:      | 3                        |  |
| Square Footage: | 2,024 Sqft               |  |
| Year Built:     | 1980                     |  |
| Lot Area:       | 7,723 Sqft               |  |

#### Features



#### Address Map

| Country: | US                |
|----------|-------------------|
| State:   | FL                |
| County:  | Miami-Dade County |
| City:    | Miami             |
| Zipcode: | 33184             |

| Street:        | 353 SW 133rd Pl         |  |
|----------------|-------------------------|--|
| Building Name: | UNIV PARK EAST<br>SEC 8 |  |
| Floor Number:  | 0                       |  |
| Longitude:     | W81° 35' 18.9''         |  |
| Latitude:      | N25° 45' 49.4''         |  |

## Agent Info



Daniel Lombardi ☎ (305) 695-1600 ☎ (786) 525-6127 ᢂ daniel@lomardiproperties.com