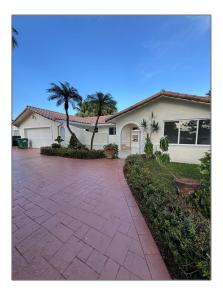

# **Residential Lease For Rent**

2,024 Sqft - 353 SW 133rd Pl, Miami, Florida 33184

### **Basic Details**

| Property Type:  | <b>Residential Lease</b> |  |
|-----------------|--------------------------|--|
| Listing Type:   | For Rent                 |  |
| Listing ID:     | A11623562                |  |
| Price:          | \$5,000                  |  |
| Bedrooms:       | 5                        |  |
| Bathrooms:      | 3                        |  |
| Square Footage: | 2,024 Sqft               |  |
| Year Built:     | 1980                     |  |
| Lot Area:       | 7,723 Sqft               |  |