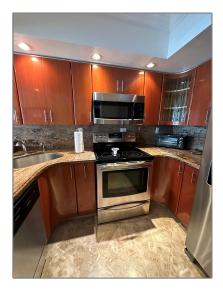

#### Features

| √ Swimming Pool:  | In Ground                |
|-------------------|--------------------------|
| √ Cooling System: | Central Air              |
| √ View:           | Intracoastal View, Ocean |
| √ Patio:          | Deck, Open Balcony       |
| √ Furnished:      | Furnished                |