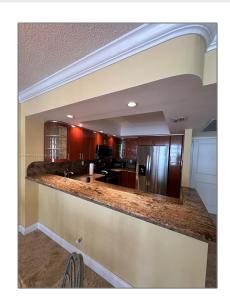

#### Features

| √ Swimming Pool:  | In Ground                |
|-------------------|--------------------------|
| √ Cooling System: | Central Air              |
| √ View:           | Intracoastal View, Ocean |
| √ Patio:          | Deck, Open Balcony       |
| √ Furnished:      | Furnished                |