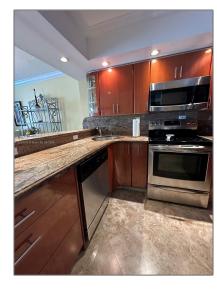

#### Features

| √ Swimming Pool:  | In Ground                |
|-------------------|--------------------------|
| √ Cooling System: | Central Air              |
| √ View:           | Intracoastal View, Ocean |
| √ Patio:          | Deck, Open Balcony       |
| √ Furnished:      | Furnished                |