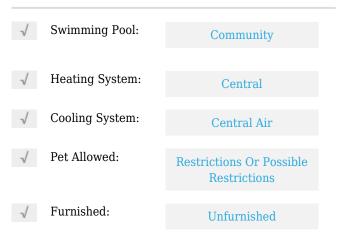

# **Residential Lease For Rent**

513 Sqft - 2420 Diana Dr#203, Hallandale Beach, Florida 33009









### **Basic Details**

| Property Type:  | <b>Residential Lease</b> |  |
|-----------------|--------------------------|--|
| Listing Type:   | For Rent                 |  |
| Listing ID:     | A11623986                |  |
| Price:          | \$1,650                  |  |
| Bedrooms:       | 1                        |  |
| Bathrooms:      | 1                        |  |
| Square Footage: | 513 Sqft                 |  |
| Year Built:     | 1980                     |  |

#### Features



## Address Map

| Country: | US                     |
|----------|------------------------|
| State:   | FL                     |
| County:  | <b>Broward County</b>  |
| City:    | Hallandale Beach       |
| Zipcode: | 33009                  |
| Street:  | 2420 Diana Dr #<br>203 |

| Building Name: | BAY PLACE CONDO |
|----------------|-----------------|
| Floor Number:  | 0               |
| Longitude:     | W81° 52' 30.9'' |
| Latitude:      | N25° 59' 6.2''  |

# Agent Info



Daniel Lombardi ☎ (305) 695-1600 ☎ (786) 525-6127 ᢂ daniel@lomardiproperties.com