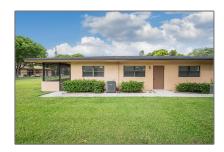

# Residential Lease For Rent

900 Sqft - 8742 SW 145th ST # 8742, Palmetto Bay, Florida 33176

### Basic Details

Property Type: Residential Lease

Listing Type: For Rent

Listing ID: A11623955

Price: \$2,300

Bedrooms: 2

Bathrooms: 2

Square Footage: 900 Sqft

### Address Map

Year Built:

| Country:      | US                         |  |
|---------------|----------------------------|--|
| State:        | FL                         |  |
| County:       | Miami-Dade County          |  |
| City:         | Palmetto Bay               |  |
| Zipcode:      | 33176                      |  |
| Street:       | 8742 SW 145th ST<br># 8742 |  |
| Floor Number: | 0                          |  |
| Longitude:    | W81° 39' 53.9''            |  |
| Latitude:     | N25° 38' 7.2''             |  |