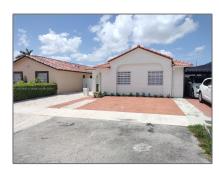

# Residential Lease For Rent

1,476 Sqft - 247 E 52nd St # 247, Hialeah, Florida 33013

#### Basic Details

| Property Type:  | <b>Residential Lease</b> |  |
|-----------------|--------------------------|--|
| Listing Type:   | For Rent                 |  |
| Listing ID:     | A11623945                |  |
| Price:          | \$4,000                  |  |
| Bedrooms:       | 3                        |  |
| Bathrooms:      | 2                        |  |
| Square Footage: | 1,476 Sqft               |  |
| Year Built:     | 1991                     |  |
| Lot Area:       | 3,850 Sqft               |  |

### Address Map

| Country:       | US                     |  |
|----------------|------------------------|--|
| State:         | FL                     |  |
| County:        | Miami-Dade County      |  |
| City:          | Hialeah                |  |
| Zipcode:       | 33013                  |  |
| Street:        | 247 E 52nd St #<br>247 |  |
| Building Name: | LIZETTE-DAVID<br>SUB   |  |
| Floor Number:  | 0                      |  |