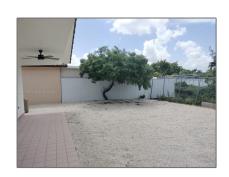

# Residential Lease For Rent

1,476 Sqft - 247 E 52nd St # 247, Hialeah, Florida 33013

#### Basic Details

| Property Type:  | <b>Residential Lease</b> |  |
|-----------------|--------------------------|--|
| Listing Type:   | For Rent                 |  |
| Listing ID:     | A11623945                |  |
| Price:          | \$4,000                  |  |
| Bedrooms:       | 3                        |  |
| Bathrooms:      | 2                        |  |
| Square Footage: | 1,476 Sqft               |  |
| Year Built:     | 1991                     |  |
| Lot Area:       | 3,850 Sqft               |  |

### Features

| Electric              |
|-----------------------|
| Central Air, Electric |
| Canal                 |
| Maximum 20 Lbs        |
| Patio                 |
| Unfurnished           |
|                       |