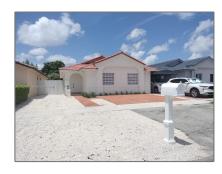

# Residential Lease For Rent

1,476 Sqft - 247 E 52nd St # 247, Hialeah, Florida 33013

#### Basic Details

| Property Type:  | <b>Residential Lease</b> |  |
|-----------------|--------------------------|--|
| Listing Type:   | For Rent                 |  |
| Listing ID:     | A11623945                |  |
| Price:          | \$4,000                  |  |
| Bedrooms:       | 3                        |  |
| Bathrooms:      | 2                        |  |
| Square Footage: | 1,476 Sqft               |  |
| Year Built:     | 1991                     |  |
| Lot Area:       | 3,850 Sqft               |  |

### Address Map

| Country:       | US                     |  |
|----------------|------------------------|--|
| State:         | FL                     |  |
| County:        | Miami-Dade County      |  |
| City:          | Hialeah                |  |
| Zipcode:       | 33013                  |  |
| Street:        | 247 E 52nd St #<br>247 |  |
| Building Name: | LIZETTE-DAVID<br>SUB   |  |
| Floor Number:  | 0                      |  |