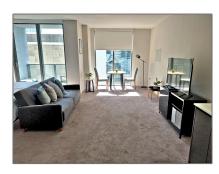

### Residential Lease For Rent

545~Sqft - 31~SE~6th~St~#~1405, Miami, Florida 33131

#### **Basic Details**

Property Type: Residential Lease

Listing Type: For Rent

Listing ID: A11623434

Price: \$2,600

Bathrooms: 1

Square Footage: 545 Sqft

Year Built: 2014

#### **Features**

| √ Heating System: | Central      |
|-------------------|--------------|
| ✓ Cooling System: | Central Air  |
| √ Patio:          | Open Balcony |
| √ Furnished:      | Furnished    |