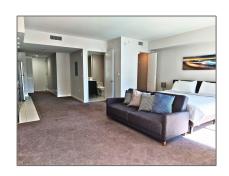

### Residential Lease For Rent

545~Sqft - 31~SE~6th~St~#~1405, Miami, Florida 33131

#### **Basic Details**

Property Type: Residential Lease

Listing Type: For Rent

Listing ID: A11623434

Price: \$2,600

Bathrooms: 1

Square Footage: 545 Sqft

Year Built: 2014

#### **Features**

| √ Heating System: | Central      |
|-------------------|--------------|
| ✓ Cooling System: | Central Air  |
| √ Patio:          | Open Balcony |
| √ Furnished:      | Furnished    |