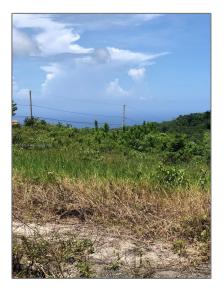

# Land/boat Docks For Sale

- MINARD PEN PART OF MAINARD PEN, JA









### Basic **Details**

| Property Type: | Land/boat Docks |
|----------------|-----------------|
| Listing Type:  | For Sale        |
| Listing ID:    | A11622015       |
| Price:         | \$66,000        |
| Lot Area:      | 10,890 Sqft     |

## Address Map

| Country:       | US                                |  |
|----------------|-----------------------------------|--|
| State:         | JA                                |  |
| County:        | OUTSIDE of Florida                |  |
| Street:        | MINARD PEN PART<br>OF MAINARD PEN |  |
| Building Name: | MAINARD PENN                      |  |
| Floor Number:  | 0                                 |  |
| Longitude:     | E0° 0' 0''                        |  |
| Latitude:      | N0° 0' 0''                        |  |

#### Feat