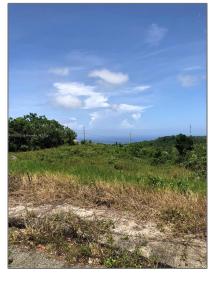

# Land/boat Docks For Sale

- MINARD PEN PART OF MAINARD PEN, JA









### Basic **Details**

| Property Type: | Land/boat Docks |
|----------------|-----------------|
| Listing Type:  | For Sale        |
| Listing ID:    | A11622015       |
| Price:         | \$66,000        |
| Lot Area:      | 10,890 Sqft     |

## Address Map

| Country:       | US                                |  |
|----------------|-----------------------------------|--|
| State:         | JA                                |  |
| County:        | OUTSIDE of Florida                |  |
| Street:        | MINARD PEN PART<br>OF MAINARD PEN |  |
| Building Name: | MAINARD PENN                      |  |
| Floor Number:  | 0                                 |  |
| Longitude:     | E0° 0' 0''                        |  |
| Latitude:      | N0° 0' 0''                        |  |

#### Featur