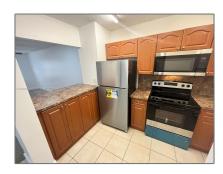

# Residential Lease For Rent

 $644\ Sqft$  -  $13101\ Memorial\ Hwy\ \#\ 210$  , North Miami, Florida 33161

### Basic Details

| Property Type:  | Residential Lease |  |
|-----------------|-------------------|--|
| Listing Type:   | For Rent          |  |
| Listing ID:     | A11623222         |  |
| Price:          | \$1,850           |  |
| Bedrooms:       | 1                 |  |
| Bathrooms:      | 1                 |  |
| Square Footage: | 644 Sqft          |  |
| Year Built:     | 1973              |  |