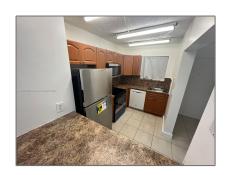

# Residential Lease For Rent

 $644\ Sqft$  -  $13101\ Memorial\ Hwy\ \#\ 210$  , North Miami, Florida 33161

### Basic Details

| Property Type:  | Residential Lease |  |
|-----------------|-------------------|--|
| Listing Type:   | For Rent          |  |
| Listing ID:     | A11623222         |  |
| Price:          | \$1,850           |  |
| Bedrooms:       | 1                 |  |
| Bathrooms:      | 1                 |  |
| Square Footage: | 644 Sqft          |  |
| Year Built:     | 1973              |  |