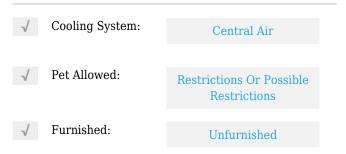

# **Residential Lease For Rent**

1,908 Sqft - 6720 NW Cloverdale Ave, Port St. Lucie, Florida 34987









### Basic Details

| Property Type:  | <b>Residential Lease</b> |  |
|-----------------|--------------------------|--|
| Listing Type:   | For Rent                 |  |
| Listing ID:     | A11620739                |  |
| Price:          | \$2,650                  |  |
| Bedrooms:       | 4                        |  |
| Bathrooms:      | 2                        |  |
| Square Footage: | 1,908 Sqft               |  |
| Year Built:     | 2023                     |  |
| Lot Area:       | 7,492 Sqft               |  |

#### Features



#### Address Map

| Country: | US              |
|----------|-----------------|
| State:   | FL              |
| County:  | St Lucie County |
| City:    | Port St. Lucie  |
| Zipcode: | 34987           |

| Street:        | 6720 NW<br>Cloverdale Ave |  |
|----------------|---------------------------|--|
| Building Name: | LTC RANCH WEST<br>PHASE 1 |  |
| Floor Number:  | 0                         |  |
| Longitude:     | W81° 33' 55.8''           |  |
| Latitude:      | N27° 20' 58.6''           |  |

## Agent Info



Daniel Lombardi ☎ (305) 695-1600 ☎ (786) 525-6127 ᢂ daniel@lomardiproperties.com