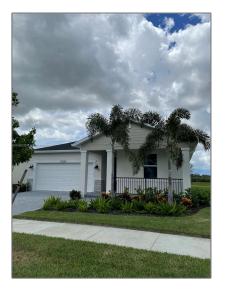

# **Residential Lease For Rent**

1,908 Sqft - 6720 NW Cloverdale Ave, Port St. Lucie, Florida 34987

### Basic Details

| Property Type:  | <b>Residential Lease</b> |  |
|-----------------|--------------------------|--|
| Listing Type:   | For Rent                 |  |
| Listing ID:     | A11620739                |  |
| Price:          | \$2,650                  |  |
| Bedrooms:       | 4                        |  |
| Bathrooms:      | 2                        |  |
| Square Footage: | 1,908 Sqft               |  |
| Year Built:     | 2023                     |  |
| Lot Area:       | 7,492 Sqft               |  |