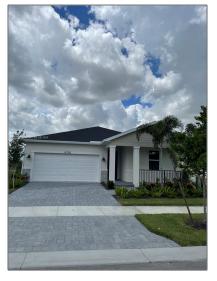

# **Residential Lease For Rent**

1,908 Sqft - 6720 NW Cloverdale Ave, Port St. Lucie, Florida 34987

### Basic Details

| Property Type:  | <b>Residential Lease</b> |  |
|-----------------|--------------------------|--|
| Listing Type:   | For Rent                 |  |
| Listing ID:     | A11620739                |  |
| Price:          | \$2,650                  |  |
| Bedrooms:       | 4                        |  |
| Bathrooms:      | 2                        |  |
| Square Footage: | 1,908 Sqft               |  |
| Year Built:     | 2023                     |  |
| Lot Area:       | 7,492 Sqft               |  |