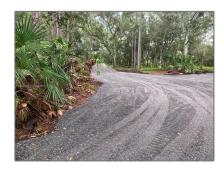

## Land/boat Docks For Sale

- 690 Horse Club Ave, Clewiston, Florida 33440









## Basic Details

| Property Type: | Land/boat Docks |
|----------------|-----------------|
| Listing Type:  | For Sale        |
| Listing ID:    | A11622006       |
| Price:         | \$125,000       |

## Address Map

| Country:       | US                       |  |
|----------------|--------------------------|--|
| State:         | FL                       |  |
| County:        | <b>Hendry County</b>     |  |
| City:          | Clewiston                |  |
| Zipcode:       | 33440                    |  |
| Street:        | 690 Horse Club Ave       |  |
| Building Name: | MONTURA SEC 13<br>AND 24 |  |
| Floor Number:  | 0                        |  |
| Longitude:     | W82° 55' 12''            |  |
| Latitude:      | N26° 39' 3.5"            |  |

## Agent Info



Daniel Lombardi