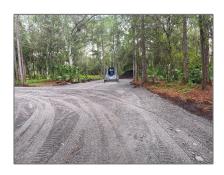

## Land/boat Docks For Sale

- 690 Horse Club Ave, Clewiston, Florida 33440









## Basic Details

| Property Type: | Land/boat Docks |
|----------------|-----------------|
| Listing Type:  | For Sale        |
| Listing ID:    | A11622006       |
| Price:         | \$125,000       |

## Address Map

| Country:       | US                       |  |
|----------------|--------------------------|--|
| State:         | FL                       |  |
| County:        | <b>Hendry County</b>     |  |
| City:          | Clewiston                |  |
| Zipcode:       | 33440                    |  |
| Street:        | 690 Horse Club Ave       |  |
| Building Name: | MONTURA SEC 13<br>AND 24 |  |
| Floor Number:  | 0                        |  |
| Longitude:     | W82° 55' 12''            |  |
| Latitude:      | N26° 39' 3.5"            |  |

## Agent Info



Daniel Lombardi

**