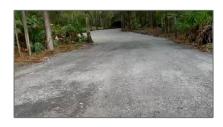

## Land/boat Docks For Sale

- 690 Horse Club Ave, Clewiston, Florida 33440









## Basic Details

| Property Type: | Land/boat Docks |
|----------------|-----------------|
| Listing Type:  | For Sale        |
| Listing ID:    | A11622006       |
| Price:         | \$125,000       |

## Address Map

| Country:       | US                       |  |
|----------------|--------------------------|--|
| State:         | FL                       |  |
| County:        | <b>Hendry County</b>     |  |
| City:          | Clewiston                |  |
| Zipcode:       | 33440                    |  |
| Street:        | 690 Horse Club Ave       |  |
| Building Name: | MONTURA SEC 13<br>AND 24 |  |
| Floor Number:  | 0                        |  |
| Longitude:     | W82° 55' 12''            |  |
| Latitude:      | N26° 39' 3.5"            |  |

## Agent Info



Daniel Lombardi

**30