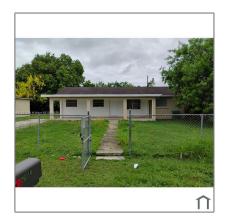

# Residential Lease For Rent

2,988 Sqft - 26720 SW 133rd Ct, Homestead, Florida 33032

### **Basic Details**

Property Type: Residential Lease

Listing Type: For Rent

Listing ID: **A11621880** 

Price: \$2,800

Bedrooms: 3

Bathrooms: 2

Square Footage: 2,988 Sqft

### Address Map

Country: US

State: FL

County: Miami-Dade County

City: Homestead

Zipcode: **33032** 

Street: **26720 SW 133rd Ct** 

Building Name: **BAYVIEW PARK** 