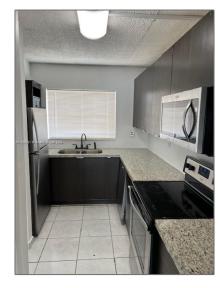

# Residential Lease For Rent

1,084 Sqft - 5848 W 26th Ave # 5848, Hialeah, Florida 33016

#### Basic Details

| Property Type:  | Residential Lease |  |
|-----------------|-------------------|--|
| Listing Type:   | For Rent          |  |
| Listing ID:     | A11620191         |  |
| Price:          | \$2,400           |  |
| Bedrooms:       | 2                 |  |
| Bathrooms:      | 1                 |  |
| Half Bathrooms: | 1                 |  |
| Square Footage: | 1,084 Sqft        |  |
| Year Built:     | 1984              |  |