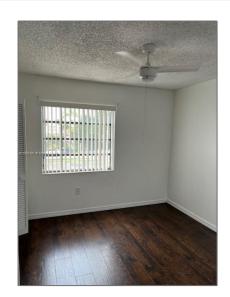

# Residential Lease For Rent

1,084 Sqft - 5848 W 26th Ave # 5848, Hialeah, Florida 33016

#### Basic Details

| Property Type:  | Residential Lease |  |
|-----------------|-------------------|--|
| Listing Type:   | For Rent          |  |
| Listing ID:     | A11620191         |  |
| Price:          | \$2,400           |  |
| Bedrooms:       | 2                 |  |
| Bathrooms:      | 1                 |  |
| Half Bathrooms: | 1                 |  |
| Square Footage: | 1,084 Sqft        |  |
| Year Built:     | 1984              |  |