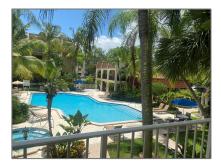

### Features

| $\sqrt{}$ | Swimming Pool: | In Ground      |
|-----------|----------------|----------------|
| $\sqrt{}$ | View:          | Other          |
| $\sqrt{}$ | Pet Allowed:   | Maximum 20 Lbs |
| $\sqrt{}$ | Furnished:     | Unfurnished    |