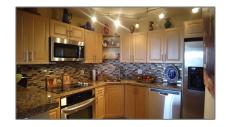

# Residential For Sale

850 Sqft - 3301 E Spanish Moss Ter # 604, Lauderhill, Florida 33319

#### Basic Details

| Property Type:  | Residential |  |
|-----------------|-------------|--|
| Listing Type:   | For Sale    |  |
| Listing ID:     | A11617353   |  |
| Price:          | \$89,900    |  |
| Bedrooms:       | 1           |  |
| Bathrooms:      | 1           |  |
| Square Footage: | 850 Sqft    |  |
| Year Built:     | 1971        |  |