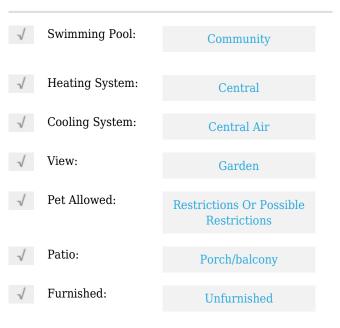

# **Residential Lease For Rent**

830 Sqft - 702 Gardens Dr # 105, Pompano Beach, Florida 33069









#### **Basic Details**

| Property Type:  | <b>Residential Lease</b> |  |
|-----------------|--------------------------|--|
| Listing Type:   | For Rent                 |  |
| Listing ID:     | A11617290                |  |
| Price:          | \$2,050                  |  |
| Bedrooms:       | 2                        |  |
| Bathrooms:      | 2                        |  |
| Square Footage: | 830 Sqft                 |  |
| Year Built:     | 1986                     |  |

#### Features



### Address Map

| Country: | US                    |
|----------|-----------------------|
| State:   | FL                    |
| County:  | <b>Broward County</b> |
| City:    | Pompano Beach         |
| Zipcode: | 33069                 |

| Street:        | 702 Gardens Dr #<br>105    |  |
|----------------|----------------------------|--|
| Building Name: | GARDENS NORTH<br>TEN CONDO |  |
| Floor Number:  | 0                          |  |
| Longitude:     | W81° 48' 25.1''            |  |
| Latitude:      | N26° 12' 36.6''            |  |

## Agent Info



Daniel Lombardi ☎ (305) 695-1600 ☎ (786) 525-6127 ᢂ daniel@lomardiproperties.com