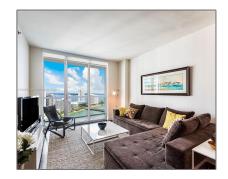

# Residential Lease For Rent

806 Sqft - 500 Brickell Ave # 2600, Miami, Florida 33131

### Features

| $\sqrt{}$ | Swimming Pool:  | Community, In Ground,<br>Hot Tub         |
|-----------|-----------------|------------------------------------------|
| $\sqrt{}$ | Heating System: | Central                                  |
| $\sqrt{}$ | Cooling System: | Central Air                              |
| $\sqrt{}$ | View:           | Bay, Ocean                               |
| $\sqrt{}$ | Pet Allowed:    | Restrictions Or Possible<br>Restrictions |
| $\sqrt{}$ | Patio:          | Open Balcony                             |
| $\sqrt{}$ | Furnished:      | Unfurnished                              |