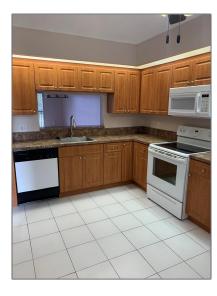

### Basic Details

| Property Type:  | <b>Residential Lease</b> |  |
|-----------------|--------------------------|--|
| Listing Type:   | For Rent                 |  |
| Listing ID:     | A11615523                |  |
| Price:          | \$2,090                  |  |
| Bedrooms:       | 2                        |  |
| Bathrooms:      | 2                        |  |
| Square Footage: | 1,207 Sqft               |  |
| Year Built:     | 1993                     |  |