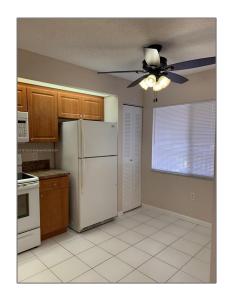

### Basic Details

| Property Type:  | <b>Residential Lease</b> |  |
|-----------------|--------------------------|--|
| Listing Type:   | For Rent                 |  |
| Listing ID:     | A11615523                |  |
| Price:          | \$2,090                  |  |
| Bedrooms:       | 2                        |  |
| Bathrooms:      | 2                        |  |
| Square Footage: | 1,207 Sqft               |  |
| Year Built:     | 1993                     |  |