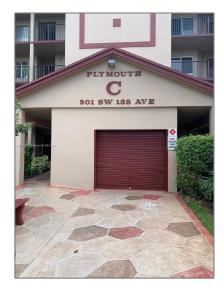

## Address Map

| Country: | US                         |  |
|----------|----------------------------|--|
| State:   | FL                         |  |
| County:  | <b>Broward County</b>      |  |
| City:    | Pembroke Pines             |  |
| Zipcode: | 33027                      |  |
| Street:  | 901 SW 138th Ave<br># 209C |  |

### Features

| $\sqrt{}$ | Swimming Pool: | Community     |
|-----------|----------------|---------------|
| $\sqrt{}$ | Patio:         | Porch/balcony |
| $\sqrt{}$ | Furnished:     | Unfurnished   |

Building Name: PLYMOUTH AT CENTURY VILLA