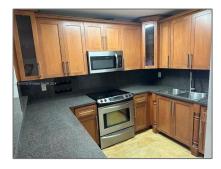

# **Residential Lease For Rent**

1,208 Sqft - 3810 W 11th Ave # 34, Hialeah, Florida 33012









## **Basic Details**

| Property Type:  | <b>Residential Lease</b> |  |
|-----------------|--------------------------|--|
| Listing Type:   | For Rent                 |  |
| Listing ID:     | A11615793                |  |
| Price:          | \$2,500                  |  |
| Bedrooms:       | 2                        |  |
| Bathrooms:      | 1                        |  |
| Half Bathrooms: | 1                        |  |
| Square Footage: | 1,208 Sqft               |  |
| Year Built:     | 1979                     |  |

#### Features



### Address Map

| Country: | US                |
|----------|-------------------|
| State:   | FL                |
| County:  | Miami-Dade County |
| City:    | Hialeah           |
| Zipcode: | 33012             |

| Street:        | 3810 W 11th Ave #<br>34