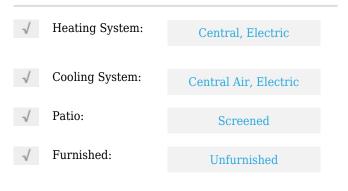

# **Residential Lease For Rent**

1,208 Sqft - 3810 W 11th Ave # 34, Hialeah, Florida 33012









## **Basic Details**

| Property Type:  | <b>Residential Lease</b> |  |
|-----------------|--------------------------|--|
| Listing Type:   | For Rent                 |  |
| Listing ID:     | A11615793                |  |
| Price:          | \$2,500                  |  |
| Bedrooms:       | 2                        |  |
| Bathrooms:      | 1                        |  |
| Half Bathrooms: | 1                        |  |
| Square Footage: | 1,208 Sqft               |  |
| Year Built:     | 1979                     |  |

#### Features



### Address Map

| Country: | US                |
|----------|-------------------|
| State:   | FL                |
| County:  | Miami-Dade County |
| City:    | Hialeah           |
| Zipcode: | 33012             |

| Street:        | 3810 W 11th Ave #<br>34 |  |
|----------------|-------------------------|--|
| Building Name: | MANGO HILL<br>CONDO #9  |  |
| Floor Number:  | 0                       |  |
| Longitude:     | W81° 41' 41.6''         |  |
| Latitude:      | N25° 51' 22.1''         |  |

# Agent Info



Daniel Lombardi ☎ (305) 695-1600 ☎ (786) 525-6127 ᢂ daniel@lomardiproperties.com