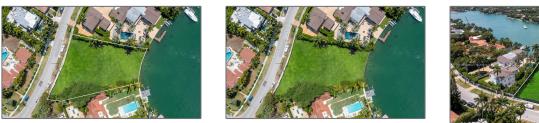

# Land/boat Docks For Sale

- 2740 N Bay Rd, Miami Beach, Florida 33140

#### Features

√ View:

Ocean View, Bay View

| Property Type: | Land/boat Docks |
|----------------|-----------------|
| Listing Type:  | For Sale        |
| Listing ID:    | A11206168       |
| Price:         | \$28,900,000    |
| Lot Area:      | 28,245 Sqft     |
|                |                 |

## Address Map

| Country:       | US                           |  |
|----------------|------------------------------|--|
| State:         | FL                           |  |
| County:        | Miami-Dade County            |  |
| City:          | Miami Beach                  |  |
| Zipcode:       | 33140                        |  |
| Street:        | 2740 N Bay Rd                |  |
| Building Name: | AMD PLAT OF<br>SUNSET LAKE S |  |
| Floor Number:  | 0                            |  |
| Longitude:     | W81° 51' 36.5''              |  |
| Latitude:      | N25° 48' 16.3''              |  |