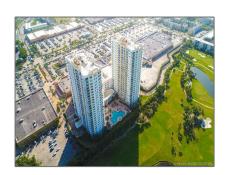

## Address Map

| ridar ooo rrap |                                            |  |
|----------------|--------------------------------------------|--|
| Country:       | US                                         |  |
| State:         | FL                                         |  |
| County:        | <b>Broward County</b>                      |  |
| City:          | Hallandale Beach                           |  |
| Zipcode:       | 33009                                      |  |
| Street:        | 1755 E Hallandale<br>Beach Blvd #<br>2408E |  |
| Building Name: | DUO<br>CONDOMINIUM<br>EAST                 |  |
| Floor Number:  | 0                                          |  |

### Features

| √ Heating System: | Electric       |
|-------------------|----------------|
| √ Cooling System: | Central Air    |
| √ View:           | Golf Course    |
| √ Pet Allowed:    | Maximum 20 Lbs |
| √ Furnished:      | Unfurnished    |