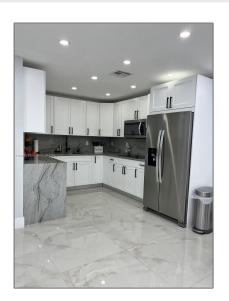

### Basic Details

| Property Type:  | Residential Lease |  |
|-----------------|-------------------|--|
| Listing Type:   | For Rent          |  |
| Listing ID:     | A11608679         |  |
| Price:          | \$2,850           |  |
| Bedrooms:       | 3                 |  |
| Bathrooms:      | 2                 |  |
| Square Footage: | 1,152 Sqft        |  |
| Year Built:     | 2005              |  |
| Lot Area:       | 3,862 Sqft        |  |