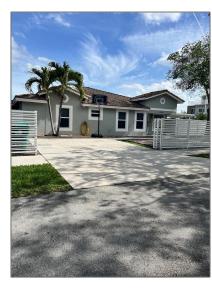

# Residential Lease For Rent

1,152 Sqft - 26161 SW 138th Ct Rd, Homestead, Florida 33032

### Basic Details

| Property Type:  | Residential Lease |  |
|-----------------|-------------------|--|
| Listing Type:   | For Rent          |  |
| Listing ID:     | A11608679         |  |
| Price:          | \$2,850           |  |
| Bedrooms:       | 3                 |  |
| Bathrooms:      | 2                 |  |
| Square Footage: | 1,152 Sqft        |  |
| Year Built:     | 2005              |  |
| Lot Area:       | 3,862 Sqft        |  |