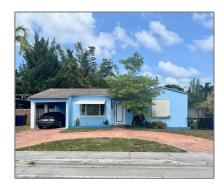

# Residential Lease For Rent

1,156 Sqft - 1436 NE 15th Ave, Fort Lauderdale, Florida 33304

### Basic Details

| Property Type:  | Residential Lease |  |
|-----------------|-------------------|--|
| Listing Type:   | For Rent          |  |
| Listing ID:     | A11606809         |  |
| Price:          | \$2,600           |  |
| Bedrooms:       | 2                 |  |
| Bathrooms:      | 1                 |  |
| Square Footage: | 1,156 Sqft        |  |
| Year Built:     | 1950              |  |
| Lot Area:       | 7,804 Sqft        |  |

## Address Map

| Country:       | US                    |
|----------------|-----------------------|
| State:         | FL                    |
| County:        | <b>Broward County</b> |
| City:          | Fort Lauderdale       |
| Zipcode:       | 33304                 |
| Street:        | 1436 NE 15th Ave      |
| Building Name: | PROGRESSO             |