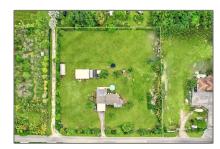

## Commercial Land For Sale

- 19001 SW 316th St, Homestead, Florida 33030

## Basic Details

| Property Type: | <b>Commercial Land</b> |
|----------------|------------------------|
| Listing Type:  | For Sale               |
| Listing ID:    | A11606697              |
| Price:         | \$1,250,000            |
| Lot Area:      | 108,900 Sqft           |