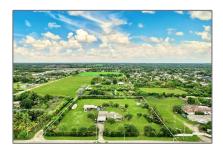

## Commercial Land For Sale

- 19001 SW 316th St, Homestead, Florida 33030

## Basic Details

| Property Type: | <b>Commercial Land</b> |
|----------------|------------------------|
| Listing Type:  | For Sale               |
| Listing ID:    | A11606697              |
| Price:         | \$1,250,000            |
| Lot Area:      | 108,900 Sqft           |