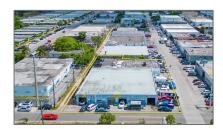

## Commercial Land For Sale

- 705 NW 8th Ave, Fort Lauderdale, Florida 33311

## Basic Details

| Property Type: | <b>Commercial Land</b> |
|----------------|------------------------|
| Listing Type:  | For Sale               |
| Listing ID:    | A11606681              |
| Price:         | \$4,500,000            |
| Lot Area:      | 22,031 Sqft            |

## Address Map

| Country:      | US                    |  |
|---------------|-----------------------|--|
| State:        | FL                    |  |
| County:       | <b>Broward County</b> |  |
| City:         | Fort Lauderdale       |  |
| Zipcode:      | 33311                 |  |
| Street:       | 705 NW 8th Ave        |  |
| Floor Number: | 0                     |  |
| Longitude:    | W81° 50' 49.9''       |  |
| Latitude:     | N26° 7' 53.5''        |  |