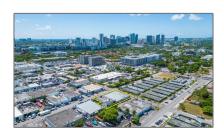

## Commercial Land For Sale

- 705 NW 8th Ave, Fort Lauderdale, Florida 33311

## Basic Details

| Property Type: | <b>Commercial Land</b> |
|----------------|------------------------|
| Listing Type:  | For Sale               |
| Listing ID:    | A11606681              |
| Price:         | \$4,500,000            |
| Lot Area:      | 22,031 Sqft            |

## Address Map

| Country:      | US                    |  |
|---------------|-----------------------|--|
| State:        | FL                    |  |
| County:       | <b>Broward County</b> |  |
| City:         | Fort Lauderdale       |  |
| Zipcode:      | 33311                 |  |
| Street:       | 705 NW 8th Ave        |  |
| Floor Number: | 0                     |  |
| Longitude:    | W81° 50' 49.9''       |  |
| Latitude:     | N26° 7' 53.5''        |  |