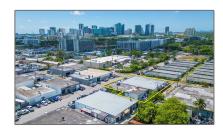

## Commercial Land For Sale

- 705 NW 8th Ave, Fort Lauderdale, Florida 33311

## Basic Details

| Property Type: | <b>Commercial Land</b> |
|----------------|------------------------|
| Listing Type:  | For Sale               |
| Listing ID:    | A11606681              |
| Price:         | \$4,500,000            |
| Lot Area:      | 22,031 Sqft            |

## Address Map

| Country:      | US                    |  |
|---------------|-----------------------|--|
| State:        | FL                    |  |
| County:       | <b>Broward County</b> |  |
| City:         | Fort Lauderdale       |  |
| Zipcode:      | 33311                 |  |
| Street:       | 705 NW 8th Ave        |  |
| Floor Number: | 0                     |  |
| Longitude:    | W81° 50' 49.9''       |  |
| Latitude:     | N26° 7' 53.5''        |  |