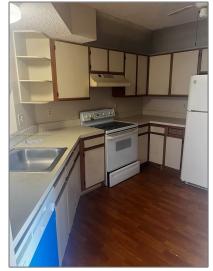

### Basic Details

| Property Type:  | <b>Residential Lease</b> |  |
|-----------------|--------------------------|--|
| Listing Type:   | For Rent                 |  |
| Listing ID:     | A11606075                |  |
| Price:          | \$1,750                  |  |
| Bedrooms:       | 2                        |  |
| Bathrooms:      | 2                        |  |
| Square Footage: | 970 Sqft                 |  |
| Year Built:     | 1985                     |  |