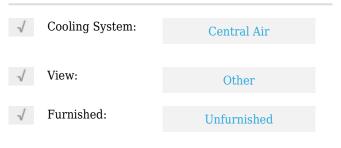

# **Residential Lease For Rent**

1,571 Sqft - 8440 SW 150th Ave # 2, Miami, Florida 33193









#### Basic **Details**

| Property Type:  | <b>Residential Lease</b> |
|-----------------|--------------------------|
| Listing Type:   | For Rent                 |
| Listing ID:     | A11605990                |
| Price:          | \$2,700                  |
| Bedrooms:       | 3                        |
| Bathrooms:      | 2                        |
| Half Bathrooms: | 1                        |
| Square Footage: | 1,571 Sqft               |
| Year Built:     | 2005                     |
|                 |                          |

#### Features



### Address Map

Country:

US

| State:         | FL                       |  |
|----------------|--------------------------|--|
| County:        | Miami-Dade County        |  |
| City:          | Miami                    |  |
| Zipcode:       | 33193                    |  |
| Street:        | 8440 SW 150th Ave<br># 2 |  |
| Building Name: | KENDALL GREENS<br>CONDO  |  |
| Floor Number:  | 0                        |  |
| Longitude:     | W81° 33' 47''            |  |
| Latitude:      | N25° 41' 13.8''          |  |

## Agent Info



Daniel Lombardi ☎ (305) 695-1600 ☎ (786) 525-6127 ᢂ daniel@lomardiproperties.com