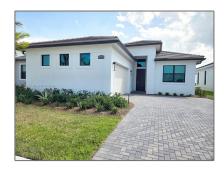

# Residential Lease For Rent

- 11344 SW Pietra Way, Port St. Lucie, Florida 34987

#### Basic Details

| Property Type: | Residential Lease |  |
|----------------|-------------------|--|
| Listing Type:  | For Rent          |  |
| Listing ID:    | A11604833         |  |
| Price:         | \$3,000           |  |
| Bedrooms:      | 3                 |  |
| Bathrooms:     | 3                 |  |
| Year Built:    | 2024              |  |
| Lot Area:      | 6,882 Sqft        |  |

#### Features

| √ Heating System: | Electric          |
|-------------------|-------------------|
| √ View:           | Canal             |
| √ Patio:          | Patio, Open Porch |
| √ Furnished:      | Unfurnished       |