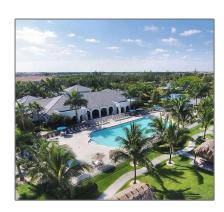

# Residential Lease For Rent

1,710 Sqft - 10710 NW 66th # 106, Doral, Florida 33178

### Address Map

| Country:       | US                       |  |
|----------------|--------------------------|--|
| State:         | FL                       |  |
| County:        | <b>Miami-Dade County</b> |  |
| City:          | Doral                    |  |
| Zipcode:       | 33178                    |  |
| Street:        | 10710 NW 66th #<br>106   |  |
| Building Name: | CAPTIVA CONDO E          |  |
| Floor Number:  | 0                        |  |