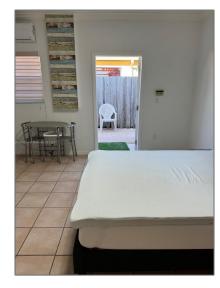

### Basic Details

| Property Type:  | <b>Residential Lease</b> |  |
|-----------------|--------------------------|--|
| Listing Type:   | For Rent                 |  |
| Listing ID:     | A11603924                |  |
| Price:          | \$1,350                  |  |
| Bedrooms:       | 1                        |  |
| Bathrooms:      | 1                        |  |
| Square Footage: | 1,786 Sqft               |  |
| Year Built:     | 1996                     |  |
| Lot Area:       | 7,846 Sqft               |  |

#### Features

| √ Heating System: | Electric                       |
|-------------------|--------------------------------|
| ✓ Cooling System: | Central Air, Ceiling<br>Fan(s) |
| √ Pet Allowed:    | Yes, No                        |
| √ Furnished:      | Furnished                      |