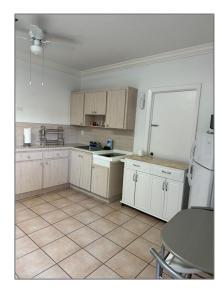

### Basic Details

| Property Type:  | <b>Residential Lease</b> |  |
|-----------------|--------------------------|--|
| Listing Type:   | For Rent                 |  |
| Listing ID:     | A11603924                |  |
| Price:          | \$1,350                  |  |
| Bedrooms:       | 1                        |  |
| Bathrooms:      | 1                        |  |
| Square Footage: | 1,786 Sqft               |  |
| Year Built:     | 1996                     |  |
| Lot Area:       | 7,846 Sqft               |  |

#### Features

| √ Heating System: | Electric                       |
|-------------------|--------------------------------|
| ✓ Cooling System: | Central Air, Ceiling<br>Fan(s) |
| √ Pet Allowed:    | Yes, No                        |
| √ Furnished:      | Furnished                      |