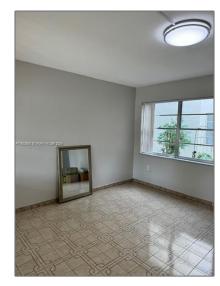

# Residential Lease For Rent

1,713 Sqft - 2222 SW 68th Ct, Miami, Florida 33155

### Basic Details

| Property Type:  | Residential Lease |  |
|-----------------|-------------------|--|
| Listing Type:   | For Rent          |  |
| Listing ID:     | A11603850         |  |
| Price:          | \$3,500           |  |
| Bedrooms:       | 3                 |  |
| Bathrooms:      | 2                 |  |
| Square Footage: | 1,713 Sqft        |  |
| Year Built:     | 1984              |  |

### Features

| √ Heating System: | Central        |
|-------------------|----------------|
| ✓ Cooling System: | Central Air    |
| √ Pet Allowed:    | Maximum 20 Lbs |
| √ Furnished:      | Unfurnished    |