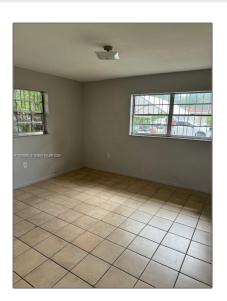

# Residential Lease For Rent

1,713 Sqft - 2222 SW 68th Ct, Miami, Florida 33155

### Basic Details

| Property Type:  | Residential Lease |  |
|-----------------|-------------------|--|
| Listing Type:   | For Rent          |  |
| Listing ID:     | A11603850         |  |
| Price:          | \$3,500           |  |
| Bedrooms:       | 3                 |  |
| Bathrooms:      | 2                 |  |
| Square Footage: | 1,713 Sqft        |  |
| Year Built:     | 1984              |  |

### Features

| √ Heating System: | Central        |
|-------------------|----------------|
| ✓ Cooling System: | Central Air    |
| √ Pet Allowed:    | Maximum 20 Lbs |
| √ Furnished:      | Unfurnished    |