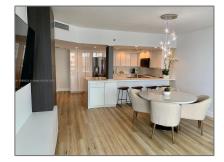

### Basic Details

| Property Type:  | Residential Lease |  |
|-----------------|-------------------|--|
| Listing Type:   | For Rent          |  |
| Listing ID:     | A11599323         |  |
| Price:          | \$4,950           |  |
| Bedrooms:       | 2                 |  |
| Bathrooms:      | 2                 |  |
| Square Footage: | 1,229 Sqft        |  |
| Year Built:     | 1982              |  |

### Features

| $\sqrt{}$ | Swimming Pool:  | Above Ground   |
|-----------|-----------------|----------------|
| $\sqrt{}$ | Heating System: | Central        |
| $\sqrt{}$ | Pet Allowed:    | Maximum 20 Lbs |
| $\sqrt{}$ | Furnished:      | Furnished      |
|           |                 |                |