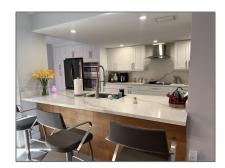

# Residential Lease For Rent

 $2,\!069$  Sqft - 19415 E Lake Dr # 0, Hialeah, Florida 33015

Unfurnished

#### Basic Details

| Property Type:  | <b>Residential Lease</b> |  |
|-----------------|--------------------------|--|
| Listing Type:   | For Rent                 |  |
| Listing ID:     | A11603594                |  |
| Price:          | \$3,800                  |  |
| Bedrooms:       | 3                        |  |
| Bathrooms:      | 2                        |  |
| Square Footage: | 2,069 Sqft               |  |
| Year Built:     | 1979                     |  |
| Lot Area:       | 4,793 Sqft               |  |