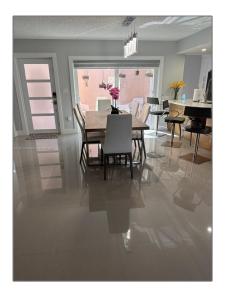

# Residential Lease For Rent

 $2,\!069$  Sqft - 19415 E Lake Dr # 0, Hialeah, Florida 33015

Unfurnished

#### Basic Details

| Property Type:  | <b>Residential Lease</b> |  |
|-----------------|--------------------------|--|
| Listing Type:   | For Rent                 |  |
| Listing ID:     | A11603594                |  |
| Price:          | \$3,800                  |  |
| Bedrooms:       | 3                        |  |
| Bathrooms:      | 2                        |  |
| Square Footage: | 2,069 Sqft               |  |
| Year Built:     | 1979                     |  |
| Lot Area:       | 4,793 Sqft               |  |