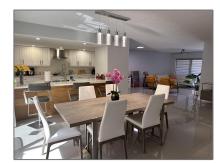

# Residential Lease For Rent

 $2,\!069$  Sqft - 19415 E Lake Dr # 0, Hialeah, Florida 33015

Unfurnished

#### Basic Details

| Property Type:  | <b>Residential Lease</b> |  |
|-----------------|--------------------------|--|
| Listing Type:   | For Rent                 |  |
| Listing ID:     | A11603594                |  |
| Price:          | \$3,800                  |  |
| Bedrooms:       | 3                        |  |
| Bathrooms:      | 2                        |  |
| Square Footage: | 2,069 Sqft               |  |
| Year Built:     | 1979                     |  |
| Lot Area:       | 4,793 Sqft               |  |