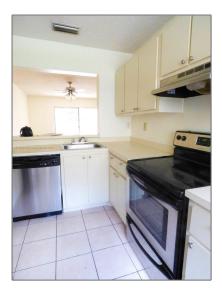

### Basic **Details**

| Property Type:  | <b>Residential Lease</b> |  |
|-----------------|--------------------------|--|
| Listing Type:   | For Rent                 |  |
| Listing ID:     | A11600628                |  |
| Price:          | \$2,200                  |  |
| Bedrooms:       | 2                        |  |
| Bathrooms:      | 2                        |  |
| Half Bathrooms: | 1                        |  |
| Square Footage: | 1,113 Sqft               |  |
| Year Built:     | 1989                     |  |