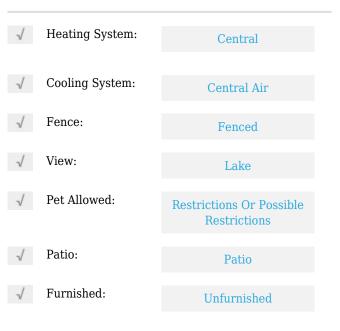

# **Residential Lease For Rent**

1,113 Sqft - 9459 N Palm Cir N, Pembroke Pines, Florida33025









### Basic **Details**

| Property Type:  | <b>Residential Lease</b> |  |
|-----------------|--------------------------|--|
| Listing Type:   | For Rent                 |  |
| Listing ID:     | A11600628                |  |
| Price:          | \$2,200                  |  |
| Bedrooms:       | 2                        |  |
| Bathrooms:      | 2                        |  |
| Half Bathrooms: | 1                        |  |
| Square Footage: | 1,113 Sqft               |  |
| Year Built:     | 1989                     |  |

#### Features



## Address Map

| Country: | US                    |
|----------|-----------------------|
| State:   | FL                    |
| County:  | <b>Broward County</b> |
| City:    | Pembroke Pines        |
| Zipcode: | 33025                 |

| Street:        | 9459 N Palm Cir N             |  |
|----------------|-------------------------------|--|
| Building Name: | PALMS OF<br>PEMBROKE<br>CONDO |  |
| Floor Number:  | 0                             |  |
| Longitude:     | W81° 43' 48.7''               |  |
| Latitude:      | N26° 0' 28.5''                |  |

# Agent Info



Daniel Lombardi ☎ (305) 695-1600 ☎ (786) 525-6127 ᢂ daniel@lomardiproperties.com