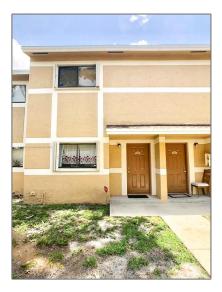

# **Residential Lease For Rent**

1,113 Sqft - 9459 N Palm Cir N, Pembroke Pines, Florida33025

### Basic **Details**

| Property Type:  | <b>Residential Lease</b> |  |
|-----------------|--------------------------|--|
| Listing Type:   | For Rent                 |  |
| Listing ID:     | A11600628                |  |
| Price:          | \$2,200                  |  |
| Bedrooms:       | 2                        |  |
| Bathrooms:      | 2                        |  |
| Half Bathrooms: | 1                        |  |
| Square Footage: | 1,113 Sqft               |  |
| Year Built:     | 1989                     |  |