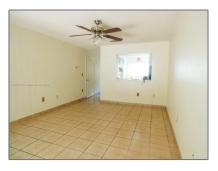

### Basic **Details**

| Property Type:  | <b>Residential Lease</b> |  |
|-----------------|--------------------------|--|
| Listing Type:   | For Rent                 |  |
| Listing ID:     | A11600628                |  |
| Price:          | \$2,200                  |  |
| Bedrooms:       | 2                        |  |
| Bathrooms:      | 2                        |  |
| Half Bathrooms: | 1                        |  |
| Square Footage: | 1,113 Sqft               |  |
| Year Built:     | 1989                     |  |