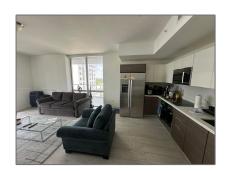

# Residential For Sale

1,037 Sqft - 1010 SW 2nd Ave # 1409, Miami, Florida 33130

### Basic Details

| Property Type:  | Residential |  |
|-----------------|-------------|--|
| Listing Type:   | For Sale    |  |
| Listing ID:     | A11602388   |  |
| Price:          | \$590,000   |  |
| Bedrooms:       | 2           |  |
| Bathrooms:      | 2           |  |
| Half Bathrooms: | 1           |  |
| Square Footage: | 1,037 Sqft  |  |
| Year Built:     | 2016        |  |