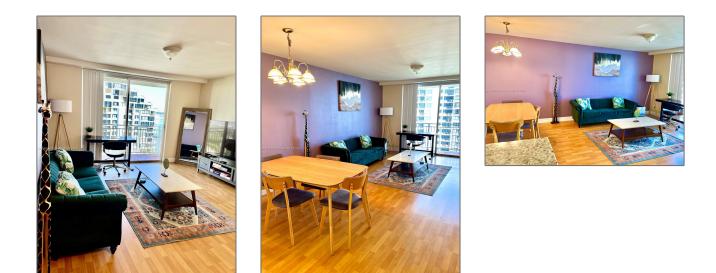

# **Residential Lease For Rent**

708 Sqft - 770 Claughton Island Dr # 1405, Miami, Florida 33131





### Basic Details

| Property Type:  | <b>Residential Lease</b> |  |
|-----------------|--------------------------|--|
| Listing Type:   | For Rent                 |  |
| Listing ID:     | A11569052                |  |
| Price:          | \$3,150                  |  |
| Bedrooms:       | 1                        |  |
| Bathrooms:      | 1                        |  |
| Square Footage: | 708 Sqft                 |  |
| Year Built:     | 1990                     |  |

#### Features

| $\checkmark$ | Swimming Pool: | In Ground     |
|--------------|----------------|---------------|
|              | Pet Allowed:   | Cats Ok       |
| $\checkmark$ | Patio:         | Porch/balcony |
| $\checkmark$ | Furnished:     | Furnished     |

## Address Map

| Country: | US