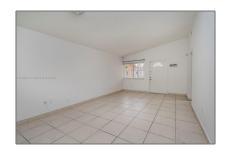

# Residential For Sale

1,170 Sqft - 6430 W 25th Ln, Hialeah, Florida 33016

### Basic Details

| Property Type:  | Residential |  |
|-----------------|-------------|--|
| Listing Type:   | For Sale    |  |
| Listing ID:     | A11602156   |  |
| Price:          | \$450,000   |  |
| Bedrooms:       | 3           |  |
| Bathrooms:      | 2           |  |
| Square Footage: | 1,170 Sqft  |  |
| Year Built:     | 1989        |  |
| Lot Area:       | 2,700 Sqft  |  |