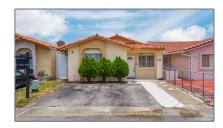

# Residential For Sale

1,170 Sqft - 6430 W 25th Ln, Hialeah, Florida 33016

### Basic Details

| Property Type:  | Residential |  |
|-----------------|-------------|--|
| Listing Type:   | For Sale    |  |
| Listing ID:     | A11602156   |  |
| Price:          | \$450,000   |  |
| Bedrooms:       | 3           |  |
| Bathrooms:      | 2           |  |
| Square Footage: | 1,170 Sqft  |  |
| Year Built:     | 1989        |  |
| Lot Area:       | 2,700 Sqft  |  |