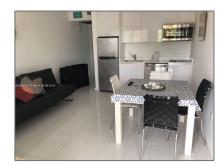

## Residential Lease For Rent

502 Sqft - 801 15th St # 202, Miami Beach, Florida 33139

## Basic Details

| Property Type:  | <b>Residential Lease</b> |  |
|-----------------|--------------------------|--|
| Listing Type:   | For Rent                 |  |
| Listing ID:     | A11602628                |  |
| Price:          | \$1,800                  |  |
| Bedrooms:       | 1                        |  |
| Bathrooms:      | 1                        |  |
| Square Footage: | 502 Sqft                 |  |
| Year Built:     | 1956                     |  |

## Features

| $\sqrt{}$ | Cooling System: | Central Air |
|-----------|-----------------|-------------|
| $\sqrt{}$ | View:           | Other       |
| $\sqrt{}$ | Furnished:      | Furnished   |

Building Name: ELISA CONDO