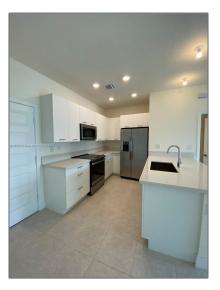

# **Residential Lease For Rent**

1,732 Sqft - 8373 Central Park Blvd, Doral, Florida 33166









### **Basic Details**

| Property Type:  | <b>Residential Lease</b> |  |
|-----------------|--------------------------|--|
| Listing Type:   | For Rent                 |  |
| Listing ID:     | A11602610                |  |
| Price:          | \$4,400                  |  |
| Bedrooms:       | 3                        |  |
| Bathrooms:      | 2                        |  |
| Half Bathrooms: | 1                        |  |
| Square Footage: | 1,732 Sqft               |  |
| Year Built:     | 2020                     |  |
| Lot Area:       | 1,154 Sqft               |  |
|                 |                          |  |

#### Features



## Address Map

| Country: | US                |  |
|----------|-------------------|--|
| State:   | FL                |  |
| County:  | Miami-Dade County