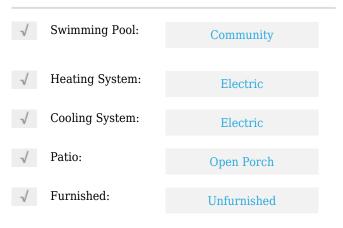

# **Residential Lease For Rent**

1,732 Sqft - 8373 Central Park Blvd, Doral, Florida 33166









### **Basic Details**

| Property Type:  | <b>Residential Lease</b> |  |
|-----------------|--------------------------|--|
| Listing Type:   | For Rent                 |  |
| Listing ID:     | A11602610                |  |
| Price:          | \$4,400                  |  |
| Bedrooms:       | 3                        |  |
| Bathrooms:      | 2                        |  |
| Half Bathrooms: | 1                        |  |
| Square Footage: | 1,732 Sqft               |  |
| Year Built:     | 2020                     |  |
| Lot Area:       | 1,154 Sqft               |  |
|                 |                          |  |

#### Features



## Address Map

| Country: | US                |  |
|----------|-------------------|--|
| State:   | FL                |  |
| County:  | Miami-Dade County |  |
| City:    | Doral             |  |

| Zipcode:       | 33166                           |  |
|----------------|---------------------------------|--|
| Street:        | 8373 Central Park<br>Blvd       |  |
| Building Name: | DOWNTOWN<br>DORAL SOUTH<br>PHAS |  |
| Floor Number:  | 0                               |  |
| Longitude:     | W81° 40' 0.9''                  |  |
| Latitude:      | N25° 48' 52.1''                 |  |

# Agent Info



Daniel Lombardi ☎ (305) 695-1600 ☎ (786) 525-6127 ᢂ daniel@lomardiproperties.com