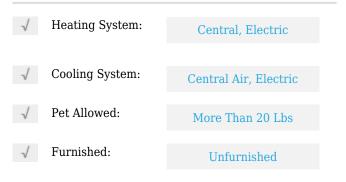

### **Basic Details**

| Property Type:  | <b>Residential Lease</b> |  |
|-----------------|--------------------------|--|
| Listing Type:   | For Rent                 |  |
| Listing ID:     | A11602466                |  |
| Price:          | \$1,750                  |  |
| Bedrooms:       | 1                        |  |
| Bathrooms:      | 1                        |  |
| Square Footage: | 690 Sqft                 |  |
| Year Built:     | 1966                     |  |

#### Features