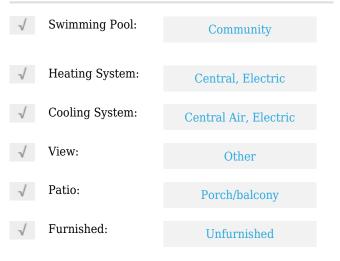

# **Residential Lease For Rent**

561 Sqft - 415 NE 2nd St # 203, Hallandale Beach, Florida 33009





#### **Basic Details**

| Property Type:  | <b>Residential Lease</b> |  |
|-----------------|--------------------------|--|
| Listing Type:   | For Rent                 |  |
| Listing ID:     | A11602399                |  |
| Price:          | \$1,500                  |  |
| Bedrooms:       | 1                        |  |
| Bathrooms:      | 1                        |  |
| Square Footage: | 561 Sqft                 |  |
| Year Built:     | 1979                     |  |

### Features



#### Address Map

| US                     |                                                                                                      |
|------------------------|------------------------------------------------------------------------------------------------------|
|                        |                                                                                                      |
| FL                     |                                                                                                      |
| <b>Broward County</b>  |                                                                                                      |
| Hallandale Beach       |                                                                                                      |