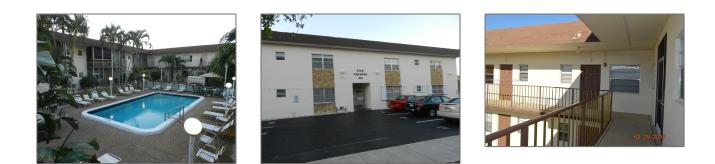

# **Residential Lease For Rent**

561 Sqft - 415 NE 2nd St # 203, Hallandale Beach, Florida 33009

#### **Basic Details**

| Property Type:  | <b>Residential Lease</b> |  |
|-----------------|--------------------------|--|
| Listing Type:   | For Rent                 |  |
| Listing ID:     | A11602399                |  |
| Price:          | \$1,500                  |  |
| Bedrooms:       | 1                        |  |
| Bathrooms:      | 1                        |  |
| Square Footage: | 561 Sqft                 |  |
| Year Built:     | 1979                     |  |