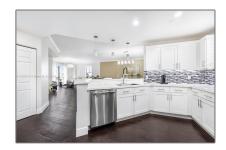

# Residential For Sale

1,925 Sqft - 8390 SW 72nd Ave # 701, Miami, Florida 33143

### Basic Details

| Property Type:  | Residential      |  |
|-----------------|------------------|--|
| Listing Type:   | For Sale         |  |
| Listing ID:     | A11602314        |  |
| Price:          | <b>\$775,000</b> |  |
| Bedrooms:       | 2                |  |
| Bathrooms:      | 2                |  |
| Half Bathrooms: | 1                |  |
| Square Footage: | 1,925 Sqft       |  |
| Year Built:     | 2007             |  |