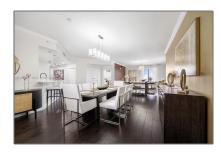

# Residential For Sale

1,925 Sqft - 8390 SW 72nd Ave # 701, Miami, Florida 33143

### Basic Details

| Property Type:  | Residential      |  |
|-----------------|------------------|--|
| Listing Type:   | For Sale         |  |
| Listing ID:     | A11602314        |  |
| Price:          | <b>\$775,000</b> |  |
| Bedrooms:       | 2                |  |
| Bathrooms:      | 2                |  |
| Half Bathrooms: | 1                |  |
| Square Footage: | 1,925 Sqft       |  |
| Year Built:     | 2007             |  |