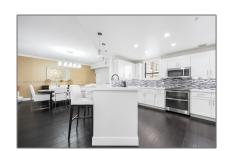

# Residential For Sale

1,925 Sqft - 8390 SW 72nd Ave # 701, Miami, Florida 33143

### Basic Details

| Property Type:  | Residential      |  |
|-----------------|------------------|--|
| Listing Type:   | For Sale         |  |
| Listing ID:     | A11602314        |  |
| Price:          | <b>\$775,000</b> |  |
| Bedrooms:       | 2                |  |
| Bathrooms:      | 2                |  |
| Half Bathrooms: | 1                |  |
| Square Footage: | 1,925 Sqft       |  |
| Year Built:     | 2007             |  |