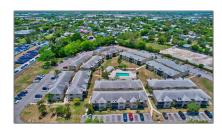

# Residential For Sale

848 Sqft - 2339 Linton Ridge Cir # E3, Delray Beach, Florida 33444

#### Property Type: Residential Listing Type: **For Sale** Listing ID: A11601023 \$240,000 Price: Bedrooms: 2 Bathrooms: 2 848 Sqft Square Footage: Year Built: 1985