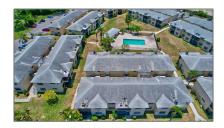

# Residential For Sale

848 Sqft - 2339 Linton Ridge Cir # E3, Delray Beach, Florida 33444

#### Property Type: Residential Listing Type: **For Sale** Listing ID: A11601023 \$240,000 Price: Bedrooms: 2 Bathrooms: 2 848 Sqft Square Footage: Year Built: 1985