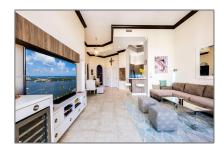

# Residential For Sale

1,215 Sqft - 701 S Olive Ave # 421, West Palm Beach, Florida 33401

#### Basic Details

| Property Type:  | Residential |  |
|-----------------|-------------|--|
| Listing Type:   | For Sale    |  |
| Listing ID:     | A11595702   |  |
| Price:          | \$1,099,000 |  |
| Bedrooms:       | 1           |  |
| Bathrooms:      | 1           |  |
| Half Bathrooms: | 1           |  |
| Square Footage: | 1,215 Sqft  |  |
| Year Built:     | 2008        |  |