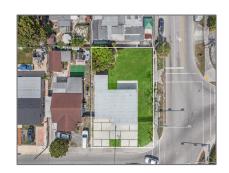

## Address Map

| Country:       | US                |  |
|----------------|-------------------|--|
| State:         | FL                |  |
| County:        | Miami-Dade County |  |
| City:          | Hialeah           |  |
| Zipcode:       | 33013             |  |
| Street:        | 4101 E 10th Ave   |  |
| Building Name: | INGLESIDE PARK    |  |
| Floor Number:  | 0                 |  |
| Longitude:     | W81° 44' 14.5''   |  |