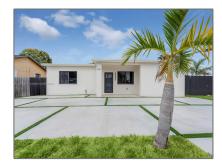

# Residential For Sale

1,441 Sqft - 4101 E 10th Ave, Hialeah, Florida 33013

### Basic Details

| Property Type:  | Residential |  |
|-----------------|-------------|--|
| Listing Type:   | For Sale    |  |
| Listing ID:     | A11579937   |  |
| Price:          | \$615,000   |  |
| Bedrooms:       | 4           |  |
| Bathrooms:      | 2           |  |
| Square Footage: | 1,441 Sqft  |  |
| Year Built:     | 1954        |  |
| Lot Area:       | 7,020 Sqft  |  |