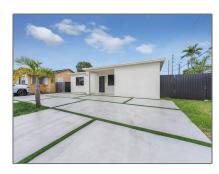

# Residential For Sale

1,441 Sqft - 4101 E 10th Ave, Hialeah, Florida 33013

### Basic Details

| Property Type:  | Residential |  |
|-----------------|-------------|--|
| Listing Type:   | For Sale    |  |
| Listing ID:     | A11579937   |  |
| Price:          | \$615,000   |  |
| Bedrooms:       | 4           |  |
| Bathrooms:      | 2           |  |
| Square Footage: | 1,441 Sqft  |  |
| Year Built:     | 1954        |  |
| Lot Area:       | 7,020 Sqft  |  |