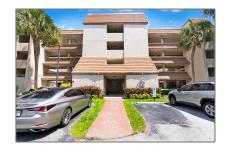

# Residential For Sale

1,287 Sqft - 605 Ives Dairy Rd # 7, Miami, Florida 33179

### Basic Details

| Property Type:  | Residential |  |
|-----------------|-------------|--|
| Listing Type:   | For Sale    |  |
| Listing ID:     | A11598272   |  |
| Price:          | \$260,000   |  |
| Bedrooms:       | 2           |  |
| Bathrooms:      | 2           |  |
| Square Footage: | 1,287 Sqft  |  |
| Year Built      | 1984        |  |

### Address Map

| Country:       | US                    |  |
|----------------|-----------------------|--|
| State:         | FL                    |  |
| County:        | Miami-Dade County     |  |
| City:          | Miami                 |  |
| Zipcode:       | 33179                 |  |
| Street:        | 605 Ives Dairy Rd #   |  |
| Building Name: | SUMMERTREE<br>VILLAGE |  |
| Floor Number:  | 0                     |  |
| Longitude:     | W81° 48' 28.5"        |  |
|                |                       |  |