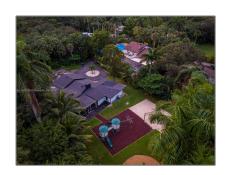

# Residential For Sale

2,145 Sqft - 2100 SW 28th Way, Fort Lauderdale, Florida 33312

#### Basic Details

| Property Type:  | Residential |  |
|-----------------|-------------|--|
| Listing Type:   | For Sale    |  |
| Listing ID:     | A11593285   |  |
| Price:          | \$1,475,000 |  |
| Bedrooms:       | 5           |  |
| Bathrooms:      | 4           |  |
| Square Footage: | 2,145 Sqft  |  |
| Year Built:     | 1956        |  |
| Lot Area:       | 26,052 Sqft |  |

#### Features

| √ Heating System: | Central                              |
|-------------------|--------------------------------------|
| √ Cooling System: | Central Air                          |
| √ Fence:          | Fenced                               |
| √ View:           | Canal                                |
| √ Patio:          | Patio, Open Porch,<br>Screened Porch |