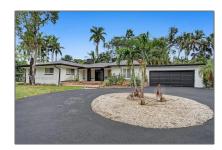

# Residential For Sale

2,145 Sqft - 2100 SW 28th Way, Fort Lauderdale, Florida 33312

#### Basic Details

| Property Type:  | Residential |  |
|-----------------|-------------|--|
| Listing Type:   | For Sale    |  |
| Listing ID:     | A11593285   |  |
| Price:          | \$1,475,000 |  |
| Bedrooms:       | 5           |  |
| Bathrooms:      | 4           |  |
| Square Footage: | 2,145 Sqft  |  |
| Year Built:     | 1956        |  |
| Lot Area:       | 26,052 Sqft |  |