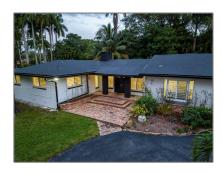

# Residential For Sale

2,145 Sqft - 2100 SW 28th Way, Fort Lauderdale, Florida 33312

#### Basic Details

| Property Type:  | Residential |  |
|-----------------|-------------|--|
| Listing Type:   | For Sale    |  |
| Listing ID:     | A11593285   |  |
| Price:          | \$1,475,000 |  |
| Bedrooms:       | 5           |  |
| Bathrooms:      | 4           |  |
| Square Footage: | 2,145 Sqft  |  |
| Year Built:     | 1956        |  |
| Lot Area:       | 26,052 Sqft |  |

#### Features

| √ Heating System: | Central                              |
|-------------------|--------------------------------------|
| √ Cooling System: | Central Air                          |
| √ Fence:          | Fenced                               |
| √ View:           | Canal                                |
| √ Patio:          | Patio, Open Porch,<br>Screened Porch |